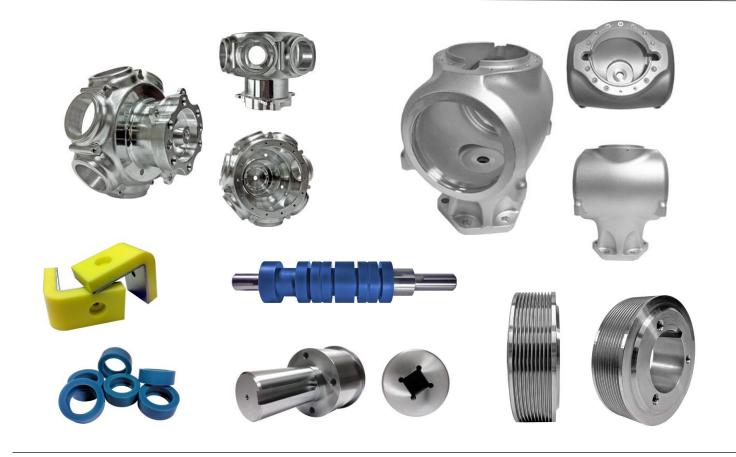

# **Precision Manufacturing Services**

#### **Materials**

Carbon Steels (1018, 1045, 12L14 and more)
Tool Steels (A2, D2, S-7 and more)
Stainless Steels (303, 304, 17-4 and more)
Aluminum Alloys (6061, 7075, 2024 and more)
Specialty Alloys (Magnesium, Titanium, etc.)
Copper, Brass & Bronze (360, SAE 841 and more)
Plastics (Nylon, Delrin, Urethane and more)